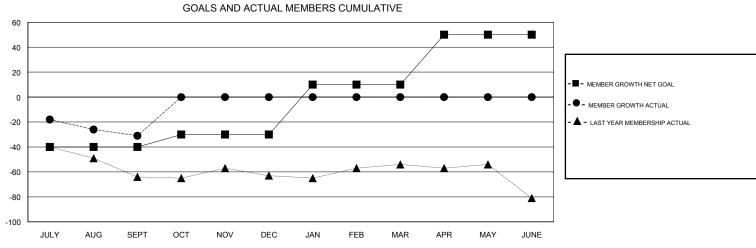

## MONTHLY MEMBERSHIP PROGRESS REPORT

## District A 16

Results as of: 09/30/2018







| DROPPED CLUBS: 1  DROPPED MEMBERS | 3 CLUBS OF 55 ADDED 1 OR MORE NEW MEMBERS | GENDER DISTRIBUTION  MALE 864 (70.36%)  FEMALE 364 (29.64%)  Women Percentage Fiscal Year Goal: 33% |
|-----------------------------------|-------------------------------------------|-----------------------------------------------------------------------------------------------------|
| DECEASED 2                        | CLICK HERE FOR CUMULATIVE                 | TOTAL FAMILY UNIT MEMBERS 278                                                                       |
| CLUB CANCELLED 0 OTHER 35         | MEMBERSHIP DATA                           | FAMILY MEMBERS PAYING HALF 145                                                                      |
| TOTAL 37                          |