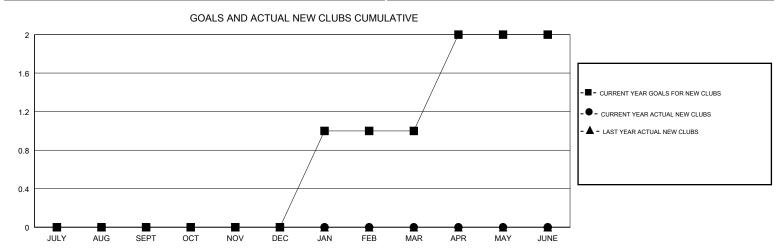

## MONTHLY MEMBERSHIP PROGRESS REPORT

## District A 16

Results as of: 09/30/2018







| DROPPED CLUBS: 1  DROPPED MEMBERS | 3 CLUBS OF 55 ADDED 1 OR MORE NEW MEMBERS | GENDER DISTRIBUTION  MALE 864 (70.36%)  FEMALE 364 (29.64%)  Women Percentage Fiscal Year Goal: 33% |
|-----------------------------------|-------------------------------------------|-----------------------------------------------------------------------------------------------------|
| DECEASED 2                        | CLICK HERE FOR CUMULATIVE                 | TOTAL FAMILY UNIT MEMBERS 278                                                                       |
| CLUB CANCELLED 0 OTHER 35         | MEMBERSHIP DATA                           | FAMILY MEMBERS PAYING HALF 145                                                                      |
| TOTAL 37                          |