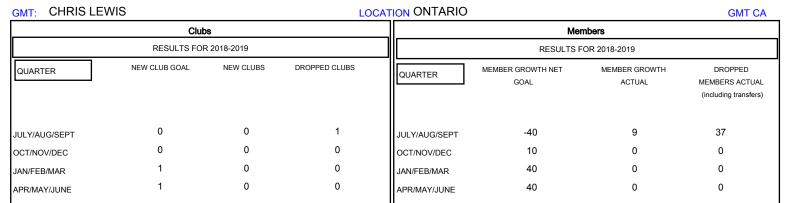

## MONTHLY MEMBERSHIP PROGRESS REPORT

## District A 16

Results as of: 09/30/2018







| DROPPED CLUBS: 1  DROPPED MEMBERS | 3 CLUBS OF 55 ADDED 1 OR MORE NEW MEMBERS | GENDER DISTRIBUTION  MALE 864 (70.36%)  FEMALE 364 (29.64%)  Women Percentage Fiscal Year Goal: 33% |
|-----------------------------------|-------------------------------------------|-----------------------------------------------------------------------------------------------------|
| DECEASED 2                        | CLICK HERE FOR CUMULATIVE                 | TOTAL FAMILY UNIT MEMBERS 278                                                                       |
| CLUB CANCELLED 0 OTHER 35         | MEMBERSHIP DATA                           | FAMILY MEMBERS PAYING HALF 145                                                                      |
| TOTAL 37                          |